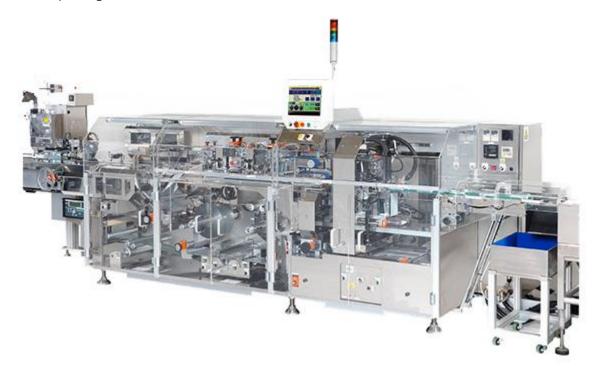

### S-5690-BXF

Hermetic seal machine for tight package Integrated end flap folding

#### **Features**

- Incorporating the end-flap folding device as part of the wrapping operation improves total efficiency by keeping the pack in control at all times and minimizes machine footprint.
- Specially designed double end sealer achieves a 7-10% saving in cut-off length, depending on product size.
- A dedicated pharmaceutical packaging system designed to support GMP validation procedures and backed by Omori's ISO9001 quality management system.

### Specifications

HFFS machine for end-folded pharmaceutical packs

| Speed          | MAX 65pcs/min |
|----------------|---------------|
| Film width     | 80~300mm      |
| Cut-off length | 125mm~300mm   |