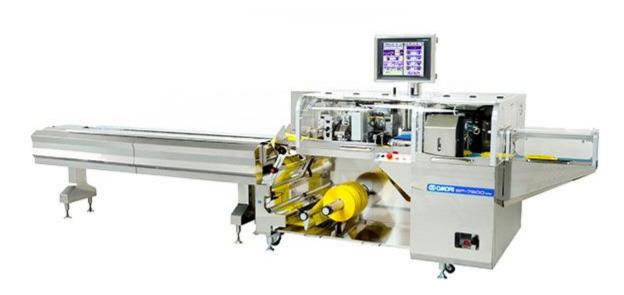

#### **EP - 7600 BX**

A fundamental redesign backed by 50 years of experience resulting in a major advance in wrapping technology the next generation wrapper.

#### **Features**

- Total hygiene design concept.
- Reinforced safety guarding.
- Cantilever design infeed conveyor for easy cleaning and simple maintenance.
- Automatic film feed roller positioning and new film tension control system ensure consistent film folding.
- New design end sealer mechanism for high integrity seals and long service life. Easy-clean end sealer (with tool-free cutter change and retractable discharge belt).
- New design wheel type center sealer with fast temperature response creates increased film versatility.
- 15-inch color touch screen control panel. Twin screen display available for multi-monitoring and control.