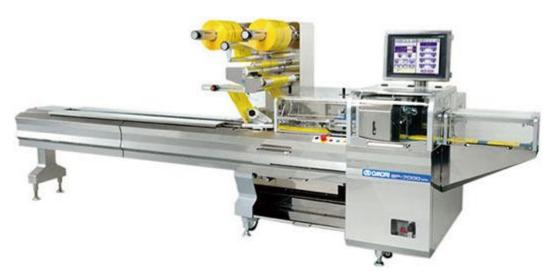

#### **EP - 7000 BX**

A fundamental redesign backed by 50 years of experience resulting in a major advance in wrapping technology the next generation wrapper.

#### **Features**

- Total hygiene design concept.
- Reinforced safety guarding.
- Cantilever design infeed conveyor for easy cleaning and simple maintenance.
- Automatic film feed roller positioning and new film tension control system ensure consistent film folding.
- New design end sealer mechanism for high integrity seals and long service life. Easy-clean end sealer (with tool-free cutter change and retractable discharge belt).
- New design wheel type center sealer with fast temperature response creates increased film versatility.
- 15-inch color touch screen control panel. Twin screen display available for multi-monitoring and control.