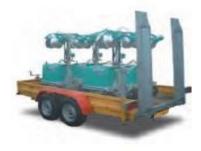

#### PB440-LED

- LED Lamp 180W x 4 lamps can be used with home electric system 220 Vol/50Hz and generator.
- High luminance (144,000 lm).
- LED light energy-efficient.
- LED light: Longer life & least 50000 hours of light without replacement, reliable & high performance.
- Instantaneous lighting and instant restrike with no warm up or standby time required, more suitable for rescue and relief.
- LED light maintenance: No need replacing bulb and lamp, no maintenance cost.
- Maintenance free, can be used at any time.
- Energy saving and environment protection: LED light can save 50% fuel than traditional metal halide light.
- Light pollution-free. It protects the environment and improves construction conditions.
- Applicable for the safety construction of highways, expressways and airport.
- Equipped with generator available for diesel and gasoline engine, more flexibility, more professional.
- Adopts manual mechanical lifting mast: 4 stages up to 4.650m, 360° rotation and 120° turn over.
- Safety Winch combine with the green winch with steel wire rope and the green lid.
- Mast Safety Lock: catches the mast in the event of the lifting wire rope breaking to protect the fallen of mast and lamps.
- Tractive design; loading and unloading configuration: hoisting ring & forklift.
- Structure: The Chassis made from Galvanizing Q235 Cold Rolled Steel.
  The Mast made from Stainless Steel 304. Stronger, rustproof and more durable.
- There are Outriggers with dual structures and directions and easymoving with footbrake.
- Standard equipped with inflatable, high performance tires. More accord with complex traffic environment to use, such as disaster areas.
- Maximum inclination working is not more than 10°.
- Anti-wind for 6m/s.
- 2017 models, Whole stamping process chassis, stronger, more durable.

### PB440-LED

6 units can be loaded on a 2t truck