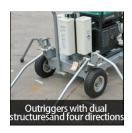

#### PB440-LED

- LED Lamp 180W x 4 lamps can be used with home electric system 220 Vol/50Hz and generator.
- High luminance (144,000 lm).
- LED light energy-efficient.
- LED light: Longer life & least 50000 hours of light without replacement, reliable & high performance.
- Instantaneous lighting and instant restrike with no warm up or standby time required, more suitable for rescue and relief.
- LED light maintenance: No need replacing bulb and lamp, no maintenance cost.
- Maintenance free, can be used at any time.
- Energy saving and environment protection: LED light can save 50% fuel than traditional metal halide light.
- Light pollution-free. It protects the environment and improves construction conditions.
- Applicable for the safety construction of highways, expressways and airport.
- Equipped with generator available for diesel and gasoline engine, more flexibility, more professional.
- Adopts manual mechanical lifting mast: 4 stages up to 4.650m, 360° rotation and 120° turn over.
- Safety Winch combine with the green winch with steel wire rope and the green lid.
- Mast Safety Lock: catches the mast in the event of the lifting wire rope breaking to protect the fallen of mast and lamps.
- Tractive design; loading and unloading configuration: hoisting ring & forklift.
- Structure: The Chassis made from Galvanizing Q235 Cold Rolled Steel.
  The Mast made from Stainless Steel 304. Stronger, rustproof and more durable.
- There are Outriggers with dual structures and directions and easymoving with footbrake.
- Standard equipped with inflatable, high performance tires. More accord with complex traffic environment to use, such as disaster areas.
- Maximum inclination working is not more than 10°.
- Anti-wind for 6m/s.
- 2017 models, Whole stamping process chassis, stronger, more durable.