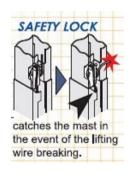

#### PB440-LED

- LED Lamp 180W x 4 lamps can be used with home electric system 220 Vol/50Hz and generator.
- High luminance (144,000 lm).
- LED light energy-efficient.
- LED light: Longer life & least 50000 hours of light without replacement, reliable & high performance.
- Instantaneous lighting and instant restrike with no warm up or standby time required, more suitable for rescue and relief.
- LED light maintenance: No need replacing bulb and lamp, no maintenance cost.
- Maintenance free, can be used at any time.
- Energy saving and environment protection: LED light can save 50% fuel than traditional metal halide light.
- Light pollution-free. It protects the environment and improves construction conditions.
- Applicable for the safety construction of highways, expressways and airport.
- Equipped with generator available for diesel and gasoline engine, more flexibility, more professional.
- Adopts manual mechanical lifting mast: 4 stages up to 4.650m, 360° rotation and 120° turn over.
- Safety Winch combine with the green winch with steel wire rope and the green lid.
- Mast Safety Lock: catches the mast in the event of the lifting wire rope breaking to protect the fallen of mast and lamps.
- Tractive design; loading and unloading configuration: hoisting ring & forklift.
- Structure: The Chassis made from Galvanizing Q235 Cold Rolled Steel.
  The Mast made from Stainless Steel 304. Stronger, rustproof and more durable.
- There are Outriggers with dual structures and directions and easymoving with footbrake.
- Standard equipped with inflatable, high performance tires. More accord with complex traffic environment to use, such as disaster areas.
- Maximum inclination working is not more than 10°.
- Anti-wind for 6m/s.
- 2017 models, Whole stamping process chassis, stronger, more durable.