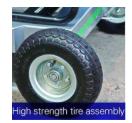

#### PB440-LED

- LED Lamp 180W x 4 lamps can be used with home electric system 220 Vol/50Hz and generator.
- High luminance (144,000 lm).
- LED light energy-efficient.
- LED light: Longer life & least 50000 hours of light without replacement, reliable & high performance.
- Instantaneous lighting and instant restrike with no warm up or standby time required, more suitable for rescue and relief.
- LED light maintenance: No need replacing bulb and lamp, no maintenance cost.
- Maintenance free, can be used at any time.
- Energy saving and environment protection: LED light can save 50% fuel than traditional metal halide light.
- Light pollution-free. It protects the environment and improves construction conditions.
- Applicable for the safety construction of highways, expressways and airport.
- Equipped with generator available for diesel and gasoline engine, more flexibility, more professional.
- Adopts manual mechanical lifting mast: 4 stages up to 4.650m, 360° rotation and 120° turn over.
- Safety Winch combine with the green winch with steel wire rope and the green lid.
- Mast Safety Lock: catches the mast in the event of the lifting wire rope breaking to protect the fallen of mast and lamps.
- Tractive design; loading and unloading configuration: hoisting ring & forklift.
- Structure: The Chassis made from Galvanizing Q235 Cold Rolled Steel.
  The Mast made from Stainless Steel 304. Stronger, rustproof and more durable.
- There are Outriggers with dual structures and directions and easymoving with footbrake.
- Standard equipped with inflatable, high performance tires. More accord with complex traffic environment to use, such as disaster areas.
- Maximum inclination working is not more than 10°.
- Anti-wind for 6m/s.
- 2017 models, Whole stamping process chassis, stronger, more durable.