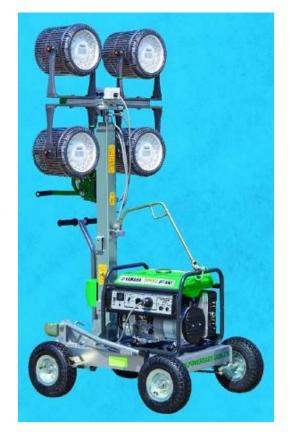

#### PB440-LED

- LED Lamp 180W x 4 lamps can be used with home electric system 220 Vol/50Hz and generator.
- High luminance (144,000 lm).
- LED light energy-efficient.
- LED light: Longer life & least 50000 hours of light without replacement, reliable & high performance.
- Instantaneous lighting and instant restrike with no warm up or standby time required, more suitable for rescue and relief.
- LED light maintenance: No need replacing bulb and lamp, no maintenance cost.
- Maintenance free, can be used at any time.
- Energy saving and environment protection: LED light can save 50% fuel than traditional metal halide light.
- Light pollution-free. It protects the environment and improves construction conditions.
- Applicable for the safety construction of highways, expressways and airport.
- Equipped with generator available for diesel and gasoline engine, more flexibility, more professional.
- Adopts manual mechanical lifting mast: 4 stages up to 4.650m, 360° rotation and 120° turn over.
- Safety Winch combine with the green winch with steel wire rope and the green lid.
- Mast Safety Lock: catches the mast in the event of the lifting wire rope breaking to protect the fallen of mast and lamps.
- Tractive design; loading and unloading configuration: hoisting ring & forklift.
- Structure: The Chassis made from Galvanizing Q235 Cold Rolled Steel.
  The Mast made from Stainless Steel 304. Stronger, rustproof and more durable.
- There are Outriggers with dual structures and directions and easymoving with footbrake.
- Standard equipped with inflatable, high performance tires. More accord with complex traffic environment to use, such as disaster areas.
- Maximum inclination working is not more than 10°.
- Anti-wind for 6m/s.
- 2017 models, Whole stamping process chassis, stronger, more durable.

### PB440-LED

6 units can be loaded on a 2t truck