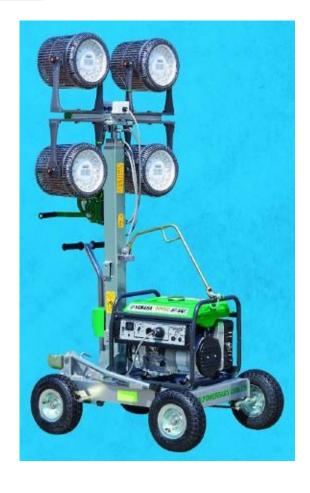

#### PB440-LED

- LED Lamp 180W x 4 lamps can be used with home electric system 220 Vol/50Hz and generator.
- High luminance (144,000 lm).
- LED light energy-efficient.
- LED light: Longer life & least 50000 hours of light without replacement, reliable & high performance.
- Instantaneous lighting and instant restrike with no warm up or standby time required, more suitable for rescue and relief.
- LED light maintenance: No need replacing bulb and lamp, no maintenance cost.
- Maintenance free, can be used at any time.
- Energy saving and environment protection: LED light can save 50% fuel than traditional metal halide light.
- Light pollution-free. It protects the environment and improves construction conditions.
- Applicable for the safety construction of highways, expressways and airport.
- Equipped with generator available for diesel and gasoline engine, more flexibility, more professional.
- Adopts manual mechanical lifting mast: 4 stages up to 4.650m, 360° rotation and 120° turn over.
- Safety Winch combine with the green winch with steel wire rope and the green lid.
- Mast Safety Lock: catches the mast in the event of the lifting wire rope breaking to protect the fallen of mast and lamps.
- Tractive design; loading and unloading configuration: hoisting ring & forklift.
- Structure: The Chassis made from Galvanizing Q235 Cold Rolled Steel.
  The Mast made from Stainless Steel 304. Stronger, rustproof and more durable.
- There are Outriggers with dual structures and directions and easymoving with footbrake.
- Standard equipped with inflatable, high performance tires. More accord with complex traffic environment to use, such as disaster areas.
- Maximum inclination working is not more than 10°.
- Anti-wind for 6m/s.
- 2017 models, Whole stamping process chassis, stronger, more durable.