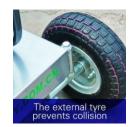

#### PB440-LED

- LED Lamp 180W x 4 lamps can be used with home electric system 220 Vol/50Hz and generator.
- High luminance (144,000 lm).
- LED light energy-efficient.
- LED light: Longer life & least 50000 hours of light without replacement, reliable & high performance.
- Instantaneous lighting and instant restrike with no warm up or standby time required, more suitable for rescue and relief.
- LED light maintenance: No need replacing bulb and lamp, no maintenance cost.
- Maintenance free, can be used at any time.
- Energy saving and environment protection: LED light can save 50% fuel than traditional metal halide light.
- Light pollution-free. It protects the environment and improves construction conditions.
- Applicable for the safety construction of highways, expressways and airport.
- Equipped with generator available for diesel and gasoline engine, more flexibility, more professional.
- Adopts manual mechanical lifting mast: 4 stages up to 4.650m, 360° rotation and 120° turn over.
- Safety Winch combine with the green winch with steel wire rope and the green lid.
- Mast Safety Lock: catches the mast in the event of the lifting wire rope breaking to protect the fallen of mast and lamps.
- Tractive design; loading and unloading configuration: hoisting ring & forklift.
- Structure: The Chassis made from Galvanizing Q235 Cold Rolled Steel.
  The Mast made from Stainless Steel 304. Stronger, rustproof and more durable.
- There are Outriggers with dual structures and directions and easymoving with footbrake.
- Standard equipped with inflatable, high performance tires. More accord with complex traffic environment to use, such as disaster areas.
- Maximum inclination working is not more than 10°.
- Anti-wind for 6m/s.
- 2017 models, Whole stamping process chassis, stronger, more durable.