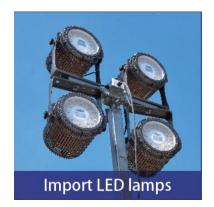

#### PB440-LED

- LED Lamp 180W x 4 lamps can be used with home electric system 220 Vol/50Hz and generator.
- High luminance (144,000 lm).
- LED light energy-efficient.
- LED light: Longer life & least 50000 hours of light without replacement, reliable & high performance.
- Instantaneous lighting and instant restrike with no warm up or standby time required, more suitable for rescue and relief.
- LED light maintenance: No need replacing bulb and lamp, no maintenance cost.
- Maintenance free, can be used at any time.
- Energy saving and environment protection: LED light can save 50% fuel than traditional metal halide light.
- Light pollution-free. It protects the environment and improves construction conditions.
- Applicable for the safety construction of highways, expressways and airport.
- Equipped with generator available for diesel and gasoline engine, more flexibility, more professional.
- Adopts manual mechanical lifting mast: 4 stages up to 4.650m, 360° rotation and 120° turn over.
- Safety Winch combine with the green winch with steel wire rope and the green lid.
- Mast Safety Lock: catches the mast in the event of the lifting wire rope breaking to protect the fallen of mast and lamps.
- Tractive design; loading and unloading configuration: hoisting ring & forklift.
- Structure: The Chassis made from Galvanizing Q235 Cold Rolled Steel.
  The Mast made from Stainless Steel 304. Stronger, rustproof and more durable.
- There are Outriggers with dual structures and directions and easymoving with footbrake.
- Standard equipped with inflatable, high performance tires. More accord with complex traffic environment to use, such as disaster areas.
- Maximum inclination working is not more than 10°.
- Anti-wind for 6m/s.
- 2017 models, Whole stamping process chassis, stronger, more durable.