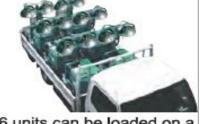

and the green lid.
- Mast Safety Lock: catches the mast in the event of the lifting wire rope breaking to protect the fallen of mast and lamps.
- Tractive design; loading and unloading configuration: hoisting ring & forklift.
- Structure: The Chassis made from Galvanizing Q235 Cold Rolled Steel.
  The Mast made from Stainless Steel 304. Stronger, rustproof and more durable.
- There are Outriggers with dual structures and directions and easymoving with footbrake.
- Standard equipped with inflatable, high performance tires. More accord with complex traffic environment to use, such as disaster areas.
- Maximum inclination working is not more than 10°.
- Anti-wind for 6m/s.
- 2017 models, Whole stamping process chassis, stronger, more durable.







### PB440-LED































6 units can be loaded on a 2t truck





#### **BALLOON LIGHT SPECIFICATIONS**

| Ite         | ms Model             | PB410-400BLED       | PB1000BA           |                    | PB1000BS-LED      |                    | PB1000BWS-LED       |                    | PB1000B-LED          | PB2000B               |                    | PB3000B                 | PB3000BT                   |                    |
|-------------|----------------------|---------------------|--------------------|--------------------|-------------------|--------------------|---------------------|--------------------|----------------------|-----------------------|--------------------|-------------------------|----------------------------|--------------------|
|             | Трув                 | YAMAHA EF1000