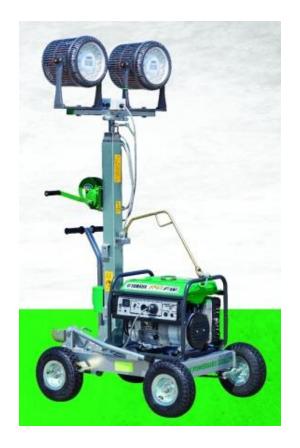

#### PB420-LED

- LED Lamp 180W x 2 lamps can be used with home electric system 220 Vol/50Hz and generator.
- High luminance (72,000 lm).
- LED light energy-efficient.
- LED light: Longer life & least 50000 hours of light without replacement, reliable & high performance.
- Instantaneous lighting and instant restrike with no warm up or standby time required, more suitable for rescue and relief.
- LED light maintenance: No need replacing bulb and lamp, no maintenance cost.
- Maintenance free, can be used at any time.
- Energy saving and environment protection: LED light can save 50% fuel than traditional metal halide light.
- Light pollution-free. It protects the environment and improves construction conditions.
- Applicable for the safety construction of highways, expressways and airport.
- Equipped with generator available for diesel and gasoline engine, more flexibility, more professional.
- Adopts manual mechanical lifting mast: 4 stages up to 4.650m, 360° rotation and 120° turn over.
- Safety Winch combine with the green winch with steel wire rope and the green lid.
- Mast Safety Lock: catches the mast in the event of the lifting wire rope breaking to protect the fallen of mast and lamps.
- Tractive design; loading and unloading configuration: hoisting ring & forklift.
- Structure: The Chassis made from Galvanizing Q235 Cold Rolled Steel.
  The Mast made from Stainless Steel 304. Stronger, rustproof and more durable.
- There are Outriggers with dual structures and directions and easymoving with footbrake.
- Standard equipped with inflatable, high performance tires. More accord with complex traffic environment to use, such as disaster areas.
- Maximum inclination working is not more than 10°.
- Anti-wind for 6m/s.
- 2017 models, Whole stamping process chassis, stronger, more durable.

### PB420-LED

2t truck