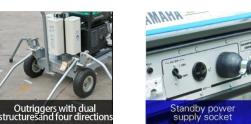

#### PB420-LED

- LED Lamp 180W x 2 lamps can be used with home electric system 220 Vol/50Hz and generator.
- High luminance (72,000 lm).
- LED light energy-efficient.
- LED light: Longer life & least 50000 hours of light without replacement, reliable & high performance.
- Instantaneous lighting and instant restrike with no warm up or standby time required, more suitable for rescue and relief.
- LED light maintenance: No need replacing bulb and lamp, no maintenance cost.
- Maintenance free, can be used at any time.
- Energy saving and environment protection: LED light can save 50% fuel than traditional metal halide light.
- Light pollution-free. It protects the environment and improves construction conditions.
- Applicable for the safety construction of highways, expressways and airport.
- Equipped with generator available for diesel and gasoline engine, more flexibility, more professional.
- Adopts manual mechanical lifting mast: 4 stages up to 4.650m, 360° rotation and 120° turn over.
- Safety Winch combine with the green winch with steel wire rope and the green lid.
- Mast Safety Lock: catches the mast in the event of the lifting wire rope breaking to protect the fallen of mast and lamps.
- Tractive design; loading and unloading configuration: hoisting ring & forklift.
- Structure: The Chassis made from Galvanizing Q235 Cold Rolled Steel.
  The Mast made from Stainless Steel 304. Stronger, rustproof and more durable.
- There are Outriggers with dual structures and directions and easymoving with footbrake.
- Standard equipped with inflatable, high performance tires. More accord with complex traffic environment to use, such as disaster areas.
- Maximum inclination working is not more than 10°.
- Anti-wind for 6m/s.
- 2017 models, Whole stamping process chassis, stronger, more durable.