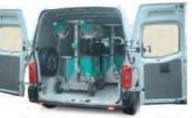

s.
- Tractive design; loading and unloading configuration: hoisting ring & forklift.
- Structure: The Chassis made from Galvanizing Q235 Cold Rolled Steel.
  The Mast made from Stainless Steel 304. Stronger, rustproof and more durable.
- There are Outriggers with dual structures and directions and easymoving with footbrake.
- Standard equipped with inflatable, high performance tires. More accord with complex traffic environment to use, such as disaster areas.
- Maximum inclination working is not more than 10°.
- Anti-wind for 6m/s.
- 2017 models, Whole stamping process chassis, stronger, more durable.





#### PREMIER FOOD AND MACHINERY.CO.LTD 68/76-77 Moo5 Rama2Rd., Jomthong Dist, Bangkok 10150 Thailand Tel (66-2)476-6901, 477-1045, 476-9690, 877-0525-7



### PB420-LED





























2t truck



# PREMIER FOOD AND MACHINERY.CO.LTD 68/76-77 Moo5 Rama2Rd., Jomthong Dist, Bangkok 10150 Thailand Tel (66-2)476-6901, 477-1045, 476-9690, 877-0525-7



### **BALLOON LIGHT SPECIFICATIONS**

| Ite         | ms Model             | PB410-400BLED       | PB1000BA           |                    | PB1000BS-LED      |                    | PB1000BWS-LED       |                    | PB1000B-LED          | PB2000B               |                    | PB3000B                  | PB3000BT                   |                    |
|-------------|----------------------|---------------------|--------------------|--------------------|-------------------|--------------------|---------------------|--------------------|----------------------|-----------------------|--------------------|