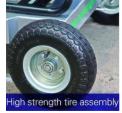

#### PB420-LED

- LED Lamp 180W x 2 lamps can be used with home electric system 220 Vol/50Hz and generator.
- High luminance (72,000 lm).
- LED light energy-efficient.
- LED light: Longer life & least 50000 hours of light without replacement, reliable & high performance.
- Instantaneous lighting and instant restrike with no warm up or standby time required, more suitable for rescue and relief.
- LED light maintenance: No need replacing bulb and lamp, no maintenance cost.
- Maintenance free, can be used at any time.
- Energy saving and environment protection: LED light can save 50% fuel than traditional metal halide light.
- Light pollution-free. It protects the environment and improves construction conditions.
- Applicable for the safety construction of highways, expressways and airport.
- Equipped with generator available for diesel and gasoline engine, more flexibility, more professional.
- Adopts manual mechanical lifting mast: 4 stages up to 4.650m, 360° rotation and 120° turn over.
- Safety Winch combine with the green winch with steel wire rope and the green lid.
- Mast Safety Lock: catches the mast in the event of the lifting wire rope breaking to protect the fallen of mast and lamps.
- Tractive design; loading and unloading configuration: hoisting ring & forklift.
- Structure: The Chassis made from Galvanizing Q235 Cold Rolled Steel.
  The Mast made from Stainless Steel 304. Stronger, rustproof and more durable.
- There are Outriggers with dual structures and directions and easymoving with footbrake.
- Standard equipped with inflatable, high performance tires. More accord with complex traffic environment to use, such as disaster areas.
- Maximum inclination working is not more than 10°.
- Anti-wind for 6m/s.
- 2017 models, Whole stamping process chassis, stronger, more durable.