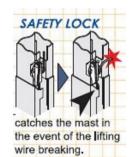

#### PB420-LED

- LED Lamp 180W x 2 lamps can be used with home electric system 220 Vol/50Hz and generator.
- High luminance (72,000 lm).
- LED light energy-efficient.
- LED light: Longer life & least 50000 hours of light without replacement, reliable & high performance.
- Instantaneous lighting and instant restrike with no warm up or standby time required, more suitable for rescue and relief.
- LED light maintenance: No need replacing bulb and lamp, no maintenance cost.
- Maintenance free, can be used at any time.
- Energy saving and environment protection: LED light can save 50% fuel than traditional metal halide light.
- Light pollution-free. It protects the environment and improves construction conditions.
- Applicable for the safety construction of highways, expressways and airport.
- Equipped with generator available for diesel and gasoline engine, more flexibility, more professional.
- Adopts manual mechanical lifting mast: 4 stages up to 4.650m, 360° rotation and 120° turn over.
- Safety Winch combine with the green winch with steel wire rope and the green lid.
- Mast Safety Lock: catches the mast in the event of the lifting wire rope breaking to protect the fallen of mast and lamps.
- Tractive design; loading and unloading configuration: hoisting ring & forklift.
- Structure: The Chassis made from Galvanizing Q235 Cold Rolled Steel.
  The Mast made from Stainless Steel 304. Stronger, rustproof and more durable.
- There are Outriggers with dual structures and directions and easymoving with footbrake.
- Standard equipped with inflatable, high performance tires. More accord with complex traffic environment to use, such as disaster areas.
- Maximum inclination working is not more than 10°.
- Anti-wind for 6m/s.
- 2017 models, Whole stamping process chassis, stronger, more durable.