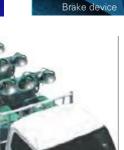

#### PB420-LED

- LED Lamp 180W x 2 lamps can be used with home electric system 220 Vol/50Hz and generator.
- High luminance (72,000 lm).
- LED light energy-efficient.
- LED light: Longer life & least 50000 hours of light without replacement, reliable & high performance.
- Instantaneous lighting and instant restrike with no warm up or standby time required, more suitable for rescue and relief.
- LED light maintenance: No need replacing bulb and lamp, no maintenance cost.
- Maintenance free, can be used at any time.
- Energy saving and environment protection: LED light can save 50% fuel than traditional metal halide light.
- Light pollution-free. It protects the environment and improves construction conditions.
- Applicable for the safety construction of highways, expressways and airport.
- Equipped with generator available for diesel and gasoline engine, more flexibility, more professional.
- Adopts manual mechanical lifting mast: 4 stages up to 4.650m, 360° rotation and 120° turn over.
- Safety Winch combine with the green winch with steel wire rope and the green lid.
- Mast Safety Lock: catches the mast in the event of the lifting wire rope breaking to protect the fallen of mast and lamps.
- Tractive design; loading and unloading configuration: hoisting ring & forklift.
- Structure: The Chassis made from Galvanizing Q235 Cold Rolled Steel.
  The Mast made from Stainless Steel 304. Stronger, rustproof and more durable.
- There are Outriggers with dual structures and directions and easymoving with footbrake.
- Standard equipped with inflatable, high performance tires. More accord with complex traffic environment to use, such as disaster areas.
- Maximum inclination working is not more than 10°.
- Anti-wind for 6m/s.
- 2017 models, Whole stamping process chassis, stronger, more durable.