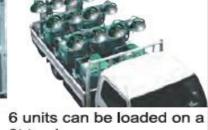

- Tractive design; loading and unloading configuration: hoisting ring & forklift.
- Structure: The Chassis made from Galvanizing Q235 Cold Rolled Steel.
  The Mast made from Stainless Steel 304. Stronger, rustproof and more durable.
- There are Outriggers with dual structures and directions and easymoving with footbrake.
- Standard equipped with inflatable, high performance tires. More accord with complex traffic environment to use, such as disaster areas.
- Maximum inclination working is not more than 10°.
- Anti-wind for 6m/s.
- 2017 models, Whole stamping process chassis, stronger, more durable.





#### PREMIER FOOD AND MACHINERY.CO.LTD 68/76-77 Moo5 Rama2Rd., Jomthong Dist, Bangkok 10150 Thailand Tel (66-2)476-6901, 477-1045, 476-9690, 877-0525-7



### PB420-LED





























2t truck



# PREMIER FOOD AND MACHINERY.CO.LTD 68/76-77 Moo5 Rama2Rd., Jomthong Dist, Bangkok 10150 Thailand Tel (66-2)476-6901, 477-1045, 476-9690, 877-0525-7



### **BALLOON LIGHT SPECIFICATIONS**

| Ite         | ms Model             | PB410-400BLED       | PB1000BA           |                    | PB1000BS-LED      |                    | PB1000BWS-LED       |                    | PB1000B-LED          | PB2000B               |                    | PB3000B                  | PB3000BT                   |                    |
|-------------|----------------------|---------------------|--------------------|--------------------|-------------------|--------------------|---------------------|--------------------|----------------------|-----------------------|--------------------|--