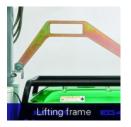

#### PB420-LED

- LED Lamp 180W x 2 lamps can be used with home electric system 220 Vol/50Hz and generator.
- High luminance (72,000 lm).
- LED light energy-efficient.
- LED light: Longer life & least 50000 hours of light without replacement, reliable & high performance.
- Instantaneous lighting and instant restrike with no warm up or standby time required, more suitable for rescue and relief.
- LED light maintenance: No need replacing bulb and lamp, no maintenance cost.
- Maintenance free, can be used at any time.
- Energy saving and environment protection: LED light can save 50% fuel than traditional metal halide light.
- Light pollution-free. It protects the environment and improves construction conditions.
- Applicable for the safety construction of highways, expressways and airport.
- Equipped with generator available for diesel and gasoline engine, more flexibility, more professional.
- Adopts manual mechanical lifting mast: 4 stages up to 4.650m, 360° rotation and 120° turn over.
- Safety Winch combine with the green winch with steel wire rope and the green lid.
- Mast Safety Lock: catches the mast in the event of the lifting wire rope breaking to protect the fallen of mast and lamps.
- Tractive design; loading and unloading configuration: hoisting ring & forklift.
- Structure: The Chassis made from Galvanizing Q235 Cold Rolled Steel.
  The Mast made from Stainless Steel 304. Stronger, rustproof and more durable.
- There are Outriggers with dual structures and directions and easymoving with footbrake.
- Standard equipped with inflatable, high performance tires. More accord with complex traffic environment to use, such as disaster areas.
- Maximum inclination working is not more than 10°.
- Anti-wind for 6m/s.
- 2017 models, Whole stamping process chassis, stronger, more durable.