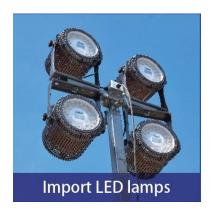

#### PB420-LED

- LED Lamp 180W x 2 lamps can be used with home electric system 220 Vol/50Hz and generator.
- High luminance (72,000 lm).
- LED light energy-efficient.
- LED light: Longer life & least 50000 hours of light without replacement, reliable & high performance.
- Instantaneous lighting and instant restrike with no warm up or standby time required, more suitable for rescue and relief.
- LED light maintenance: No need replacing bulb and lamp, no maintenance cost.
- Maintenance free, can be used at any time.
- Energy saving and environment protection: LED light can save 50% fuel than traditional metal halide light.
- Light pollution-free. It protects the environment and improves construction conditions.
- Applicable for the safety construction of highways, expressways and airport.
- Equipped with generator available for diesel and gasoline engine, more flexibility, more professional.
- Adopts manual mechanical lifting mast: 4 stages up to 4.650m, 360° rotation and 120° turn over.
- Safety Winch combine with the green winch with steel wire rope and the green lid.
- Mast Safety Lock: catches the mast in the event of the lifting wire rope breaking to protect the fallen of mast and lamps.
- Tractive design; loading and unloading configuration: hoisting ring & forklift.
- Structure: The Chassis made from Galvanizing Q235 Cold Rolled Steel.
  The Mast made from Stainless Steel 304. Stronger, rustproof and more durable.
- There are Outriggers with dual structures and directions and easymoving with footbrake.
- Standard equipped with inflatable, high performance tires. More accord with complex traffic environment to use, such as disaster areas.
- Maximum inclination working is not more than 10°.
- Anti-wind for 6m/s.
- 2017 models, Whole stamping process chassis, stronger, more durable.