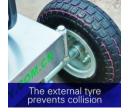

#### PB420-LED

- LED Lamp 180W x 2 lamps can be used with home electric system 220 Vol/50Hz and generator.
- High luminance (72,000 lm).
- LED light energy-efficient.
- LED light: Longer life & least 50000 hours of light without replacement, reliable & high performance.
- Instantaneous lighting and instant restrike with no warm up or standby time required, more suitable for rescue and relief.
- LED light maintenance: No need replacing bulb and lamp, no maintenance cost.
- Maintenance free, can be used at any time.
- Energy saving and environment protection: LED light can save 50% fuel than traditional metal halide light.
- Light pollution-free. It protects the environment and improves construction conditions.
- Applicable for the safety construction of highways, expressways and airport.
- Equipped with generator available for diesel and gasoline engine, more flexibility, more professional.
- Adopts manual mechanical lifting mast: 4 stages up to 4.650m, 360° rotation and 120° turn over.
- Safety Winch combine with the green winch with steel wire rope and the green lid.
- Mast Safety Lock: catches the mast in the event of the lifting wire rope breaking to protect the fallen of mast and lamps.
- Tractive design; loading and unloading configuration: hoisting ring & forklift.
- Structure: The Chassis made from Galvanizing Q235 Cold Rolled Steel.
  The Mast made from Stainless Steel 304. Stronger, rustproof and more durable.
- There are Outriggers with dual structures and directions and easymoving with footbrake.
- Standard equipped with inflatable, high performance tires. More accord with complex traffic environment to use, such as disaster areas.
- Maximum inclination working is not more than 10°.
- Anti-wind for 6m/s.
- 2017 models, Whole stamping process chassis, stronger, more durable.