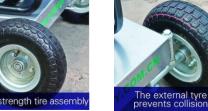

#### PB1200-LED

- LED Lamp 400W x 2 lamps can be used with home electric system 220
  Vol/50Hz and generator.
- High luminance (220,000 lm).
- LED light energy-efficient.
- LED light: Longer life & least 50000 hours of light without replacement, reliable & high performance.
- Instantaneous lighting and instant restrike with no warm up or standby time required, more suitable for rescue and relief.
- LED light maintenance: No need replacing bulb and lamp, no maintenance cost.
- Maintenance free, can be used at any time.
- Energy saving and environment protection: LED light can save 50% fuel than traditional metal halide light.
- Light pollution-free. It protects the environment and improves construction conditions.
- Applicable for the safety construction of highways, expressways and airport.
- Equipped with generator available for diesel and gasoline engine, more flexibility, more professional.
- Adopts manual mechanical lifting mast: 4 stages up to 4.650m, 360° rotation and 120° turn over.
- Safety Winch combine with the green winch with steel wire rope and the green lid.
- Mast Safety Lock: catches the mast in the event of the lifting wire rope breaking to protect the fallen of mast and lamps.
- Tractive design; loading and unloading configuration: hoisting ring & forklift.
- Structure: The Chassis made from Galvanizing Q235 Cold Rolled Steel.
  The Mast made from Stainless Steel 304. Stronger, rustproof and more durable.
- There are Outriggers with dual structures and directions and easymoving with footbrake.
- Standard equipped with inflatable, high performance tires. More accord with complex traffic environment to use, such as disaster areas.
- Maximum inclination working is not more than 10°.
- Anti-wind for 6m/s.
- 2017 models, Whole stamping process chassis, stronger, more durable.