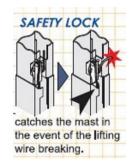

#### PB1200-LED

- LED Lamp 400W x 2 lamps can be used with home electric system 220
  Vol/50Hz and generator.
- High luminance (220,000 lm).
- LED light energy-efficient.
- LED light: Longer life & least 50000 hours of light without replacement, reliable & high performance.
- Instantaneous lighting and instant restrike with no warm up or standby time required, more suitable for rescue and relief.
- LED light maintenance: No need replacing bulb and lamp, no maintenance cost.
- Maintenance free, can be used at any time.
- Energy saving and environment protection: LED light can save 50% fuel than traditional metal halide light.
- Light pollution-free. It protects the environment and improves construction conditions.
- Applicable for the safety construction of highways, expressways and airport.
- Equipped with generator available for diesel and gasoline engine, more flexibility, more professional.
- Adopts manual mechanical lifting mast: 4 stages up to 4.650m, 360° rotation and 120° turn over.
- Safety Winch combine with the green winch with steel wire rope and the green lid.
- Mast Safety Lock: catches the mast in the event of the lifting wire rope breaking to protect the fallen of mast and lamps.
- Tractive design; loading and unloading configuration: hoisting ring & forklift.
- Structure: The Chassis made from Galvanizing Q235 Cold Rolled Steel.
  The Mast made from Stainless Steel 304. Stronger, rustproof and more durable.
- There are Outriggers with dual structures and directions and easymoving with footbrake.
- Standard equipped with inflatable, high performance tires. More accord with complex traffic environment to use, such as disaster areas.
- Maximum inclination working is not more than 10°.
- Anti-wind for 6m/s.
- 2017 models, Whole stamping process chassis, stronger, more durable.