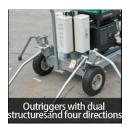

#### PB1200-LED

- LED Lamp 400W x 2 lamps can be used with home electric system 220
  Vol/50Hz and generator.
- High luminance (220,000 lm).
- LED light energy-efficient.
- LED light: Longer life & least 50000 hours of light without replacement, reliable & high performance.
- Instantaneous lighting and instant restrike with no warm up or standby time required, more suitable for rescue and relief.
- LED light maintenance: No need replacing bulb and lamp, no maintenance cost.
- Maintenance free, can be used at any time.
- Energy saving and environment protection: LED light can save 50% fuel than traditional metal halide light.
- Light pollution-free. It protects the environment and improves construction conditions.
- Applicable for the safety construction of highways, expressways and airport.
- Equipped with generator available for diesel and gasoline engine, more flexibility, more professional.
- Adopts manual mechanical lifting mast: 4 stages up to 4.650m, 360° rotation and 120° turn over.
- Safety Winch combine with the green winch with steel wire rope and the green lid.
- Mast Safety Lock: catches the mast in the event of the lifting wire rope breaking to protect the fallen of mast and lamps.
- Tractive design; loading and unloading configuration: hoisting ring & forklift.
- Structure: The Chassis made from Galvanizing Q235 Cold Rolled Steel.
  The Mast made from Stainless Steel 304. Stronger, rustproof and more durable.
- There are Outriggers with dual structures and directions and easymoving with footbrake.
- Standard equipped with inflatable, high performance tires. More accord with complex traffic environment to use, such as disaster areas.
- Maximum inclination working is not more than 10°.
- Anti-wind for 6m/s.
- 2017 models, Whole stamping process chassis, stronger, more durable.