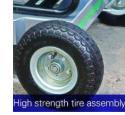

#### PB1200-LED

- LED Lamp 400W x 2 lamps can be used with home electric system 220
  Vol/50Hz and generator.
- High luminance (220,000 lm).
- LED light energy-efficient.
- LED light: Longer life & least 50000 hours of light without replacement, reliable & high performance.
- Instantaneous lighting and instant restrike with no warm up or standby time required, more suitable for rescue and relief.
- LED light maintenance: No need replacing bulb and lamp, no maintenance cost.
- Maintenance free, can be used at any time.
- Energy saving and environment protection: LED light can save 50% fuel than traditional metal halide light.
- Light pollution-free. It protects the environment and improves construction conditions.
- Applicable for the safety construction of highways, expressways and airport.
- Equipped with generator available for diesel and gasoline engine, more flexibility, more professional.
- Adopts manual mechanical lifting mast: 4 stages up to 4.650m, 360° rotation and 120° turn over.
- Safety Winch combine with the green winch with steel wire rope and the green lid.
- Mast Safety Lock: catches the mast in the event of the lifting wire rope breaking to protect the fallen of mast and lamps.
- Tractive design; loading and unloading configuration: hoisting ring & forklift.
- Structure: The Chassis made from Galvanizing Q235 Cold Rolled Steel.
  The Mast made from Stainless Steel 304. Stronger, rustproof and more durable.
- There are Outriggers with dual structures and directions and easymoving with footbrake.
- Standard equipped with inflatable, high performance tires. More accord with complex traffic environment to use, such as disaster areas.
- Maximum inclination working is not more than 10°.
- Anti-wind for 6m/s.
- 2017 models, Whole stamping process chassis, stronger, more durable.