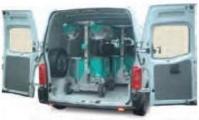

- Tractive design; loading and unloading configuration: hoisting ring & forklift.
- Structure: The Chassis made from Galvanizing Q235 Cold Rolled Steel.
  The Mast made from Stainless Steel 304. Stronger, rustproof and more durable.
- There are Outriggers with dual structures and directions and easymoving with footbrake.
- Standard equipped with inflatable, high performance tires. More accord with complex traffic environment to use, such as disaster areas.
- Maximum inclination working is not more than 10°.
- Anti-wind for 6m/s.
- 2017 models, Whole stamping process chassis, stronger, more durable.





#### PREMIER FOOD AND MACHINERY.CO.LTD 68/76-77 Moo5 Rama2Rd., Jomthong Dist, Bangkok 10150 Thailand Tel (66-2)476-6901, 477-1045, 476-9690, 877-0525-7



### **PB1200-LED**





























Brake device







h.norapol@preservefood.net



# PREMIER FOOD AND MACHINERY.CO.LTD 68/76-77 Moo5 Rama2Rd., Jomthong Dist, Bangkok 10150 Thailand Tel (66-2)476-6901, 477-1045, 476-9690, 877-0525-7



### **BALLOON LIGHT SPECIFICATIONS**

| Ite         | ms Model             | PB410-400BLED       | PB1000BA           |                    | PB1000BS-LED      |                    | PB1000BWS-LED       |                    | PB1000B-LED          | PB2000B               |                    | PB3000B                 | PB3000BT                   |                    |
|-------------|----------------------|---------------------|--------------------|--------------------|-------------------|--------------------|---------------------|--------------------|----------------------|------