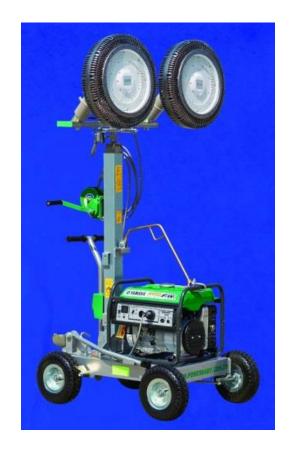

#### PB1200-LED

- LED Lamp 400W x 2 lamps can be used with home electric system 220
  Vol/50Hz and generator.
- High luminance (220,000 lm).
- LED light energy-efficient.
- LED light: Longer life & least 50000 hours of light without replacement, reliable & high performance.
- Instantaneous lighting and instant restrike with no warm up or standby time required, more suitable for rescue and relief.
- LED light maintenance: No need replacing bulb and lamp, no maintenance cost.
- Maintenance free, can be used at any time.
- Energy saving and environment protection: LED light can save 50% fuel than traditional metal halide light.
- Light pollution-free. It protects the environment and improves construction conditions.
- Applicable for the safety construction of highways, expressways and airport.
- Equipped with generator available for diesel and gasoline engine, more flexibility, more professional.
- Adopts manual mechanical lifting mast: 4 stages up to 4.650m, 360° rotation and 120° turn over.
- Safety Winch combine with the green winch with steel wire rope and the green lid.
- Mast Safety Lock: catches the mast in the event of the lifting wire rope breaking to protect the fallen of mast and lamps.
- Tractive design; loading and unloading configuration: hoisting ring & forklift.
- Structure: The Chassis made from Galvanizing Q235 Cold Rolled Steel.
  The Mast made from Stainless Steel 304. Stronger, rustproof and more durable.
- There are Outriggers with dual structures and directions and easymoving with footbrake.
- Standard equipped with inflatable, high performance tires. More accord with complex traffic environment to use, such as disaster areas.
- Maximum inclination working is not more than 10°.
- Anti-wind for 6m/s.
- 2017 models, Whole stamping process chassis, stronger, more durable.