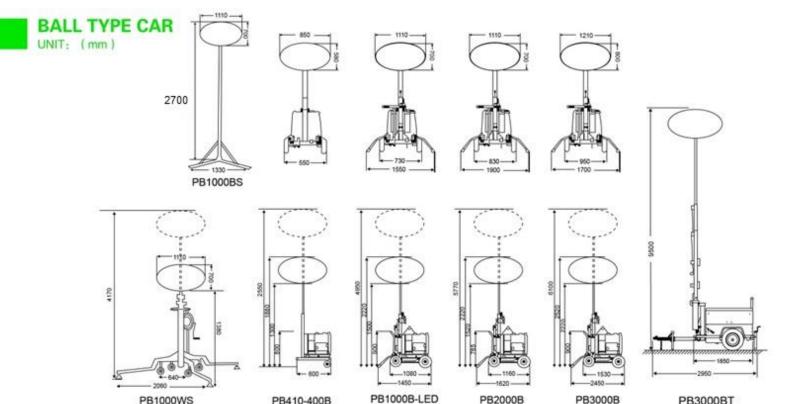

## BALLOON LIGHT SPECIFICATIONS

| Ite         | Model                | PB410-400BLED       | PB1000BA          |                    | PB1000BS-LED      |                    | PB1000BWS-LED     |                    | PB1000B-LED          | PB2000B           |                    | PB3000B                  | PB3000BT              |                     |
|-------------|----------------------|---------------------|-------------------|--------------------|-------------------|--------------------|-------------------|--------------------|----------------------|-------------------|--------------------|--------------------------|-----------------------|---------------------|
|             | Труе                 | YAMAHA EF1000       | HONDA<br>EC2500CX | YAMAHA<br>EF2600FW | HÖNDA<br>EG4000CX | YAMAHA<br>EF4000FW | HONDA<br>EC2500CX | YAMAHA<br>EF2600PW | YAMAHA EF2800PW      | HONDA<br>EG4000CX | YAMAHA<br>EF4000FW | HONDA EG6000CX           | PE3000BT<br>KD E6500E | YAMAHA<br>EF5200EFV |
|             | Rated voltage        | 220V                | 22                | 20V                | 230V              | 220V               | 22                | :0V                | 220V                 | 230V              | 220V               | 230V                     | 220V                  | 220V                |
|             | Rated frequency      | 50HZ                | 50                | HZ                 | 50HZ              | 50HZ               | 50                | HZ                 | 50HZ                 | 50HZ              | 50HZ               | 50HZ                     | 50HZ                  | 50HZ                |
|             | Rated ouyput         | 0.7KVA              | 2.0KVA            | 2.0KVA             | 3.2KVA            | 2.9KVA             | 2.0KVA            | 2.0KVA             | 2.0KVA               | 3.2KVA            | 2,9KVA             | 4.0KVA                   | 5.5KVA                | 3.8KVA              |
| rator       | Maximum output       | 0.9KVA              | 2.2KVA            | 2.3KVA             | 3.6KVA            | 3,3KVA             | 2,2KVA            | 2.3KVA             | 2,3KVA               | 3.6KVA            | 3,3KVA             | 4.5KVA                   | 5,9KVA                | 4.5KVA              |
| Generator   | Fuel                 | 93#Gasoline         | 93#G              | asoline            | 93#G              | asoline            | 93#G              | asoline            | 93#Gasoline          | 93#G              | asoline            | 93#Gasoline              | Diese                 | Gasoline            |
|             | Fuel consumption     | 0,5L/hr             | 1.13L/hr          | 1.2L/hr            | 2.0L/hr           | 2.0L/hr            | 1.13L/hr          | 1.2L/hr            | 1.2L/hr              | 2.0L/hr           | 2.0L/hr            | 2,5L/hr                  | 2.7L/hr               | 2.6L/hr             |
|             | Working hours        | 7.7hr               | 13hr              | 10hr               | 11,9hr            | 11.9hr             | 13hr              | 10hr               | 10hr                 | 11.9hr            | 11.9hr             | 9,5hr                    | 37hr                  | 9.7hr               |
|             | Fuel tank capacity   | 3.8L                | 15L               | 12L                | 25L               | 24L                | 15L               | 12L                | 12L                  | 25L               | 24L                | 24L                      | 100L                  | 25L                 |
|             | Net weight           | 23kg                | 45kg              | 42kg               | 79kg              | 71kg               | 45kg              | 42kg               | 42kg                 | 79kg              | 71kg               | 82,5kg                   | 100kg                 | 86kg                |
|             | Watt×number          | 180W × 1Lamps       | 1,000W            | × 1Lamps           | LED 1             | 000w               | LED 10            | 00w                | LED 1,000W           | 1,000W            | × 2Lamps           | 1,000W×3Lamps            | 1,000W                | × 3Lamps            |
|             | Total uninousness    | 36,000lm            | 110,0             | 000 <b>i</b> m     | 220,0             | 00lm               | 220,0             | 00lm               | 220,000lm            | 220,0             | m <b>0</b> 00      | 330,000 <b>i</b> m       | 330.0                 | 000 <b>l</b> m      |
| Body        | Number of expansible | 2                   | Bend              | d type             | 3                 | 1                  |                   | 4                  | 4                    | 1                 | 5                  | 5                        |                       | 3                   |
|             | Length of expansible | 2,750mm             | 1,385–3           | 3,630mm            | 1,725–6           | i,100mm            | 1,280-4           | 4,170mm            | 2,220-4,950mm        | 2,220-5           | i,770mm            | 3,000-6,100mm            | Max                   | 9.2m                |
| Light Tower | Retracted<br>LWH     | 1,100×550<br>×800mm |                   | -                  |                   | -                  |                   | ×530<br>80mm       | 1080×780<br>×1,660mm | 10020026          | 1×830<br>70mm      | 1,530 × 950<br>× 2,200mm | 10                    | x 1,550<br>00mm     |
|             | Maximum indination   | < 10°               | < 1               | 0°                 | < 1               | 0°                 | < '               | 10°                | < 10°                | <1                | 0°                 | < 10°                    | < 1                   | 0°                  |
|             | Anti-wind            | ≤6                  | \$                | 6                  | <                 | 6                  |                   | ≤6                 | ≤6                   | =                 | 6                  | ≪6                       | \$                    | 8                   |
|             | Total weight 45kg    |                     | 59kg              |                    | 70kg              |                    | 75kg              |                    | 135kg                | 208kg             |                    | 308kg                    | 720kg                 |                     |

## FLOODLIGHT SPECIFICATIONS

| Ite             | Model                | PB420F-LED          | PB420-LED               | PB440-LED               | PB1200-LED              | PB1300                | PB1400TMW                  | PB1400THW                  | PB1600THWHL             | PB1600THW-LED              | PB1800THWHL-LE          |
|-----------------|----------------------|---------------------|-------------------------|-------------------------|-------------------------|-----------------------|----------------------------|----------------------------|-------------------------|----------------------------|-------------------------|
|                 | Труе                 | YAMAHA EF2600FW     | YAMAHA EF2600FW         | YAMAHA EF2600FW         | YAMAHA EF2600FW         | HONDA<br>EG5000CX     | DAISHIN<br>SGB700IHSa      | KUBOTA D1105               | KUBOTA D1703            | KUBOTA D1105               | KUBOTA D1105            |
|                 | Rated voltage        | 220V                | 220V                    | 220V                    | 220V                    | 230V                  | 220V                       | 220V                       | 220V                    | 220V                       | 220V                    |
|                 | Rated frequency      | 50HZ                | 50HZ                    | 50HZ                    | 50HZ                    | 50HZ                  | 50HZ                       | 50HZ                       | 50HZ                    | 50HZ                       | 50HZ                    |
|                 | Rated ouyput         | 2.0KVA              | 2.0KVA                  | 2.0KVA                  | 2.0KVA                  | 4.0KVA                | 5.5KVA                     | 8.4KVA                     | 12.8KVA                 | 8.4KVA                     | 8.4KVA                  |
| ration          | Maximum output       | 2.3KVA              | 2.3KVA                  | 2.3KVA                  | 2.3KVA                  | 4.5KVA                | 6.0KVA                     | 9.5KVA                     | 15KVA                   | 9.5KVA                     | 9.5KVA                  |
| Gener           | Fuel                 | 93#Gasoline         | 93#Gasoline             | 93#Gasoline             | 93#Gasoline             | 93#Gasoline           | 93#Gasoline                | Diese                      | Diesel                  | Diese                      | Diesel                  |
|                 | Fuel consumption     | 1.2L/nr             | 1.2L/hr                 | 1.2L/hr                 | 1.2L/hr                 | 2.5L/hr               | 2,8L/hr                    | 2,3L/hr                    | 2.8L/hr                 | 2.3L/hr                    | 2,3L/hr                 |
|                 | Working hours        | 10hr                | 10hr                    | 10hr                    | 10hr                    | 9,5hr                 | 9hr                        | 48hr                       | 37hr                    | 48hr                       | 48hr                    |
|                 | Fuel tank capacity   | 12L                 | 12L                     | 12L                     | 12L                     | 24L                   | 25L                        | 105L                       | 105L                    | 105L                       | 105L                    |
|                 | Net weight           | 42kg                | 42kg                    | 42kg                    | 42kg                    | 82,5kg                | 85kg                       | 142kg                      | 155kg                   | 142kg                      | 142kg                   |
|                 | Watt×number          | LED180x2            | LED180x2                | LED180x4                | LED400x2                | 1,000W×3 Lamps        | 1,000W×4Lamps              | 1,000W×4 Lamp              | 1,000W×6Lamps           | LED400W×6                  | LED400W×8               |
| Light Tower Bod | Totalluminousness    | 72,000lm            | 72,000lm                | 144,000lm               | 220,000lm               | 330,000lm             | 440,000im                  | 440,000 <b>l</b> m         | 660,000 <b>l</b> m      | 660,000lm                  | 880,000lm               |
|                 | Number of expansible | 2                   | 4                       | 4                       | 4                       | 5                     | 3                          | 3                          | 3                       | 3                          | 2                       |
|                 | Length of expansible | 1550-2850mm         | 1,820-4,650mm           | 1,820-4,650mm           | 1,880-4,650mm           | 2,600-6,100mm         | Max 9,0m                   | Max 9,0m                   | Max9,2m                 | Max 9.4m                   | Max 9.5m                |
|                 | Retracted            | 880×420<br>× 1550mm | 1080 × 780<br>× 1,660mm | 1090 × 780<br>× 1,660mm | 1090 × 790<br>× 1,660mm | 1,160×830<br>×1,800mm | 4,570 × 1,550<br>× 1,500mm | 4,570 × 1,650<br>× 1,900mm | 4,570×1,750<br>×2,100mm | 4,670 × 1,750<br>× 2,200mm | 5,300×2,000<br>×2,400mm |
|                 | Maximum indjination  | < 10°               | < 10°                   | < 10°                   | < 10°                   | < 10°                 | < 10°                      | < 10°                      | < 10°                   | < 10°                      | < 10°                   |
|                 | Anti-wind            | ≤6                  | ≪6                      | ≤6                      | ≤6                      | ≤6                    | ≤8                         | ≤8                         | ≤8                      | ≤8                         | ≤8                      |
| -               | Total weight         | 79 <b>.</b> 5kg     | 125kg                   | 135kg                   | 142kg                   | 239kg                 | 960kg                      | 1150kg                     | 1250kg                  | 1350kg                     | 1550kg                  |