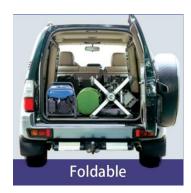

- Balloon construction: adopted reliable performance & high pressure & cooling-fan & foldable & stronger wind resistance.
- Balloon envelop is made up of exclusive & rain proof & import fabric Nylon materials, better light transmission, rain proof, sun protection, anti-aging and toughness etc.
- Standard equipped with inflatable, high performance tires. More accord with complex traffic environment to use, such as disaster areas.
- Maximum inclination working is not more than 10°.
- Anti-wind for 6m/s.