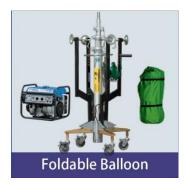

- Balloon construction: adopted reliable performance & high pressure & cooling-fan & foldable & stronger wind resistance.
- Balloon envelop is made up of exclusive & rain proof & import fabric Nylon materials, better light transmission, rain proof, sun protection, anti-aging and toughness etc.
- Standard equipped with inflatable, high performance tires. More accord with complex traffic environment to use, such as disaster areas.
- Maximum inclination working is not more than 10°.
- Anti-wind for 6m/s.