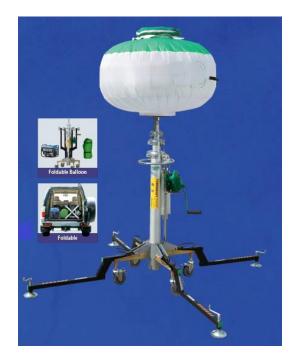

# (UNIVERSAL ANTI-GLARE BALLOON LIGHT)

# PB1000BWS

- Metal Halite Lamp 1000W x 1 lamps can be used with home electric system 220 Vol/50Hz and generator.
- Anti-glare, shadow less, high luminance (110,000 lm) and large scale illumination in range of 360°. Safe for driver's eyes and easy to recognize the construction site in the distance and guarantees safety construction
- Light pollution-free. It protects the environment and improves construction conditions.
- Advertisement can be made on the surface of balloon to improve enterprise's popularity.
- Applicable for the safety construction of highways, expressways and airport.
- Equipped with generator, more flexibility, more professional.
- Adopts manual mechanical lifting mast: up to 4170m, 360° rotation.

- Balloon construction: adopted reliable performance & high pressure & cooling-fan & foldable & stronger wind resistance.
- Balloon envelop is made up of exclusive & rain proof & import fabric Nylon materials, better light transmission, rain proof, sun protection, anti-aging and toughness etc.
- Standard equipped with inflatable, high performance tires. More accord with complex traffic environment to use, such as disaster areas.
- Maximum inclination working is not more than 10°.
- Anti-wind for 6m/s.