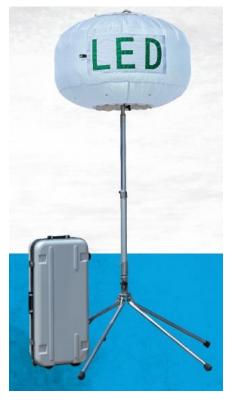

# NATIONNAL RESERVE

(UNIVERSAL ANTI-GLARE BALLOON LIGHT)

## PB1000BS

- LED Lamp 1000W x 1 lamps can be used with home electric system 220 Vol/50Hz and generator.
- LED light energy-efficient.
- LED light: Longer life & least 50000 hours of light without replacement, reliable & high performance.
- LED balloon tower, the light source is gentle, calm victims and the injured.
- Instantaneous lighting and instant restrike with no warm up or standby time required, more suitable for rescue and relief.
- LED light maintenance: No need replacing bulb and lamp, no maintenance cost.
- Maintenance free, can be used at any time.
- Energy saving and environment protection: LED light can save 50% fuel than traditional metal halide light.
- Anti-glare, shadow less, high luminance (220,000 lm) and large scale illumination in range of 360°.
- Advertisement can be made on the surface of balloon to improve enterprise's popularity.
- Equipped with generator, more flexibility, more professional.
  - & cooling-fan & foldable & stronger wind resistance.
    Balloon envelop is made up of exclusive & rain proof & import fabric Nylon materials, better light transmission, rain proof, sun protection, anti-aging and toughness etc.
    - Standard equipped with inflatable, high performance tires. More accord with complex traffic environment to use, such as disaster areas.

Balloon construction: adopted reliable performance & high pressure

- Maximum inclination working is not more than 10°.
- Anti-wind for 6m/s.
- The packing box: it's Chinese military weapons special boxes with PP alloy material
- Various kinds of events since it is glare free and shadow less. It has played an important role in the Olympic Games, NBA and Rally Championship, etc.
- In big events such as concerts, celebrations, press conferences, etc. the balloon light tower is highly praised due to its special illumination and decoration effect.