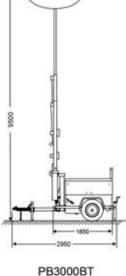

### Message strip

Since Balloon Light has integral Velcro fastener, "<u>message strip</u>" can be quickly attached with no tools.

**PB1000WS** 

PB410-400B

1530 2450

PB3000B

## BALLOON LIGHT SPECIFICATIONS

| Ite         | Model                | PB410-400BLED          | PB10              | 00BA               | PB1000            | BS-LED             | PB1000B           | WS-LED             | PB1000B-LED          | PB2                                      | 000B               | PB3000B                  | PB30                  | OOBT                |
|-------------|----------------------|------------------------|-------------------|--------------------|-------------------|--------------------|-------------------|--------------------|----------------------|------------------------------------------|--------------------|--------------------------|-----------------------|---------------------|
|             | Труе                 | YAMAHA EF1000          | HONDA<br>EC2500CX | YAMAHA<br>EF2600FW | HONDA<br>EG4000CX | YAMAHA<br>EF4000FW | HONDA<br>EC2500CX | YAMAHA<br>EF2600PW | YAMAHA EF2800FW      | HONDA<br>EG4000CX                        | YAMAHA<br>EF4000PW | HONDA EG5000CX           | P83000BT<br>KD 66500E | YAMAHA<br>EF5200EFV |
|             | Rated voltage        | 220V                   | 22                | 20V                | 230V              | 220V               | 22                | :0V                | 220V                 | 230V                                     | 220V               | 230V                     | 220V                  | 220V                |
|             | Rated frequency      | 50HZ                   | 50                | HZ                 | 50HZ              | 50HZ               | 50                | HZ                 | 50HZ                 | 50HZ                                     | 50HZ               | 50HZ                     | 50HZ                  | 50HZ                |
|             | Rated ouyput         | 0.7KVA                 | 2.0KVA            | 2.0KVA             | 3.2KVA            | 2.9KVA             | 2.0KVA            | 2.0KVA             | 2.0KVA               | 3.2KVA                                   | 2,9KVA             | 4.0KVA                   | 5.5KVA                | 3.8KVA              |
| rator       | Maximum output       | 0.9KVA                 | 2,2KVA            | 2.3KVA             | 3.6KVA            | 3,3KVA             | 2,2KVA            | 2,3KVA             | 2,3KVA               | 3.6KVA                                   | 3,3KVA             | 4.5KVA                   | 5,9KVA                | 4.5KVA              |
| Generator   | Fuel                 | 93#Gasoline            | 93#G              | asoline            | 93#G              | asoline            | 93#G              | asoline            | 93#Gasoline          | 93#Ga                                    | asoline            | 93#Gasoline              | Diese                 | Gasoline            |
|             | Fuel consumption     | 0,5L/hr                | 1.13L/hr          | 1.2L/hr            | 2.0L/hr           | 2.0L/hr            | 1.13L/hr          | 1.2L/hr            | 1.2L/hr              | 2.0L/hr                                  | 2.0L/hr            | 2.5L/hr                  | 2.7L/hr               | 2.6L/hr             |
|             | Working hours        | 7.7hr                  | 13hr              | 10hr               | 11.9hr            | 11.9hr             | 13hr              | 10hr               | 10hr                 | 11.9hr                                   | 11,9hr             | 9,5hr                    | 37hr                  | 9.7hr               |
|             | Fuel tank capacity   | 3.8L                   | 15L               | 12L                | 25L               | 24L                | 15L               | 12L                | 12L                  | 25L                                      | 24L                | 24L                      | 100L                  | 25L                 |
|             | Net weight           | 23kg                   | 45kg              | 42kg               | 79kg              | 71kg               | 45kg              | 42kg               | 42kg                 | 79kg                                     | 71kg               | 82,5kg                   | 100kg                 | 86kg                |
|             | Watt×number          | 180W × 1Lamps          | 1,000W            | ×1Lamps            | LED 1             | 000w               | LED 10            | 00w                | LED 1,000W           | 1,000W                                   | × 2Lamps           | 1,000W × 3Lamps          | 1,000W                | × 3Lamps            |
|             | Total uminousness    | 36,000lm               | 110,0             | 000 <b>i</b> m     | 220,0             | 000lm              | 220,0             | 00lm               | 220,000lm            | 220,0                                    | 000 <b>i</b> m     | 330.000 <b>i</b> m       | 330,0                 | 000 <b>l</b> m      |
| ody         | Number of exponsible | 2                      | Bend              | l type             | 3                 | 11<br>11           |                   | 4                  | 4                    | ļ                                        | 5                  | 5                        |                       | 3                   |
| -           | Length of expansible | 2,750mm                | 1,385–3           | 8,630mm            | 1,725–6           | i,100mm            | 1,280-4           | 4,170mm            | 2,220-4,950mm        | 2,220-5                                  | ,770mm             | 3,000–6,100mm            | Max                   | 9 <b>.</b> 2m       |
| Light Tower | Retracted<br>LWH     | 1,100 × 550<br>× 800mm | -                 | -                  |                   |                    | 10000             | ×530<br>80mm       | 1080×780<br>×1,660mm | 1.1.1.1.1.1.1.1.1.1.1.1.1.1.1.1.1.1.1.1. | ×830<br>70mm       | 1,530 × 950<br>× 2,200mm | 12                    | x 1,550<br>00mm     |
|             | Maximum indination   | < 10°                  | < 1               | 0°                 | <1                | 0°                 | < '               | 10°                | < 10°                | <1                                       | 0°                 | < 10°                    | < 1                   | D.e                 |
|             | Anti-wind            | ≤6                     | Ŵ                 | 6                  | =                 | 66                 |                   | ≤6                 | ≪6                   | 4                                        | 6                  | ≪6                       | \$                    | 8                   |
|             | Total weight         | 45kg                   | 59                | kg                 | 70                | )kg                | 7!                | 5kg                | 135kg                | 20                                       | 8kg                | 308kg                    | 720                   | )kg                 |