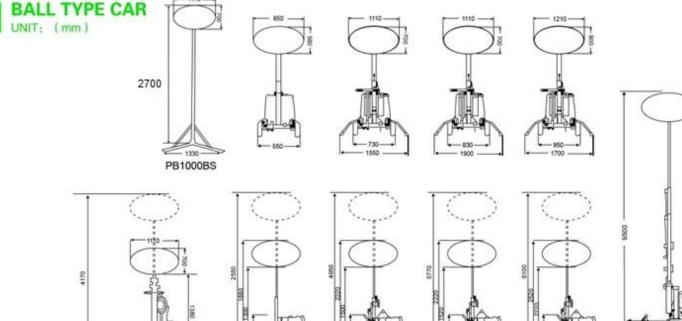

## PB1000BS

- LED Lamp 1000W x 1 lamps can be used with home electric system 220 Vol/50Hz and generator.
- LED light energy-efficient.
- LED light: Longer life & least 50000 hours of light without replacement, reliable & high performance.
- LED balloon tower, the light source is gentle, calm victims and the injured.
- Instantaneous lighting and instant restrike with no warm up or standby time required, more suitable for rescue and relief.
- LED light maintenance: No need replacing bulb and lamp, no maintenance cost.
- Maintenance free, can be used at any time.
- Energy saving and environment protection: LED light can save 50% fuel than traditional metal halide light.
- Anti-glare, shadow less, high luminance (220,000 lm) and large scale illumination in range of 360°.
- Advertisement can be made on the surface of balloon to improve enterprise's popularity.
- Equipped with generator, more flexibility, more professional.
  - & cooling-fan & foldable & stronger wind resistance.
    Balloon envelop is made up of exclusive & rain proof & import fabric Nylon materials, better light transmission, rain proof, sun protection, anti-aging and toughness etc.
    - Standard equipped with inflatable, high performance tires. More accord with complex traffic environment to use, such as disaster areas.

## BALLOON LIGHT SPECIFICATIONS

| Ite         | Model                | PB410-400BLED          | PB10              | 00BA               | PB1000            | BS-LED             | PB1000B           | WS-LED             | PB1000B-LED          | PB2                                      | 000B               | PB3000B                  | PB30                  | OOBT                |
|-------------|----------------------|------------------------|-------------------|--------------------|-------------------|--------------------|-------------------|--------------------|----------------------|------------------------------------------|--------------------|--------------------------|-----------------------|---------------------|
|             | Труе                 | YAMAHA EF1000          | HONDA<br>EC2500CX | YAMAHA<br>EF2600FW | HONDA<br>EG4000CX | YAMAHA<br>EF4000FW | HONDA<br>EC2500CX | YAMAHA<br>EF2600PW | YAMAHA EF2800FW      | HONDA<br>EG4000CX                        | YAMAHA<br>EF4000PW | HONDA EG5000CX           | P83000BT<br>KD 66500E | YAMAHA<br>EF5200EFV |
|             | Rated voltage        | 220V                   | 22                | 20V                | 230V              | 220V               | 22                | :0V                | 220V                 | 230V                                     | 220V               | 230V                     | 220V                  | 220V                |
|             | Rated frequency      | 50HZ                   | 50                | HZ                 | 50HZ              | 50HZ               | 50                | HZ                 | 50HZ                 | 50HZ                                     | 50HZ               | 50HZ                     | 50HZ                  | 50HZ                |
|             | Rated ouyput         | 0.7KVA                 | 2.0KVA            | 2.0KVA             | 3.2KVA            | 2.9KVA             | 2.0KVA            | 2.0KVA             | 2.0KVA               | 3.2KVA                                   | 2,9KVA             | 4.0KVA                   | 5.5KVA                | 3.8KVA              |
| rator       | Maximum output       | 0.9KVA                 | 2,2KVA            | 2.3KVA             | 3.6KVA            | 3,3KVA             | 2,2KVA            | 2,3KVA             | 2,3KVA               | 3.6KVA                                   | 3,3KVA             | 4.5KVA                   | 5,9KVA                | 4.5KVA              |
| Generator   | Fuel                 | 93#Gasoline            | 93#G              | asoline            | 93#G              | asoline            | 93#G              | asoline            | 93#Gasoline          | 93#Ga                                    | asoline            | 93#Gasoline              | Diese                 | Gasoline            |
|             | Fuel consumption     | 0,5L/hr                | 1.13L/hr          | 1.2L/hr            | 2.0L/hr           | 2.0L/hr            | 1.13L/hr          | 1.2L/hr            | 1.2L/hr              | 2.0L/hr                                  | 2.0L/hr            | 2.5L/hr                  | 2.7L/hr               | 2.6L/hr             |
|             | Working hours        | 7.7hr                  | 13hr              | 10hr               | 11.9hr            | 11.9hr             | 13hr              | 10hr               | 10hr                 | 11.9hr                                   | 11,9hr             | 9,5hr                    | 37hr                  | 9.7hr               |
|             | Fuel tank capacity   | 3.8L                   | 15L               | 12L                | 25L               | 24L                | 15L               | 12L                | 12L                  | 25L                                      | 24L                | 24L                      | 100L                  | 25L                 |
|             | Net weight           | 23kg                   | 45kg              | 42kg               | 79kg              | 71kg               | 45kg              | 42kg               | 42kg                 | 79kg                                     | 71kg               | 82,5kg                   | 100kg                 | 86kg                |
|             | Watt×number          | 180W × 1Lamps          | 1,000W            | ×1Lamps            | LED 1             | 000w               | LED 10            | 00w                | LED 1,000W           | 1,000W                                   | × 2Lamps           | 1,000W × 3Lamps          | 1,000W                | × 3Lamps            |
|             | Total uminousness    | 36,000lm               | 110,0             | 000 <b>i</b> m     | 220,0             | 000lm              | 220,0             | 00lm               | 220,000lm            | 220,0                                    | 000 <b>i</b> m     | 330.000 <b>i</b> m       | 330,0                 | 000 <b>l</b> m      |
| ody         | Number of exponsible | 2                      | Bend              | l type             | 3                 | 11<br>11           |                   | 4                  | 4                    | ļ                                        | 5                  | 5                        |                       | 3                   |
| -           | Length of expansible | 2,750mm                | 1,385–3           | 8,630mm            | 1,725–6           | i,100mm            | 1,280-4           | 4,170mm            | 2,220-4,950mm        | 2,220-5                                  | ,770mm             | 3,000–6,100mm            | Max                   | 9 <b>.</b> 2m       |
| Light Tower | Retracted<br>LWH     | 1,100 × 550<br>× 800mm | -                 | -                  |                   |                    | 10000             | ×530<br>80mm       | 1080×780<br>×1,660mm | 1.1.1.1.1.1.1.1.1.1.1.1.1.1.1.1.1.1.1.1. | ×830<br>70mm       | 1,530 × 950<br>× 2,200mm | 12                    | x 1,550<br>00mm     |
|             | Maximum indination   | < 10°                  | < 1               | 0°                 | <1                | 0°                 | < '               | 10°                | < 10°                | <1                                       | 0°                 | < 10°                    | < 1                   | D.e                 |
|             | Anti-wind            | ≤6                     | Ŵ                 | 6                  | =                 | 66                 |                   | ≤6                 | ≪6                   | 4                                        | 6                  | ≪6                       | \$                    | 8                   |
|             | Total weight         | 45kg                   | 59                | kg                 | 70                | )kg                | 7!                | 5kg                | 135kg                | 20                                       | 8kg                | 308kg                    | 720                   | )kg                 |