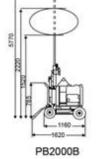

## BALLOON LIGHT SPECIFICATIONS

| Ite         | Model                | PB410-400BLED          | PB10              | 00BA               | PB1000            | BS-LED             | PB1000B           | WS-LED             | PB1000B-LED          | PB2                                      | 000B               | PB3000B                  | PB30                  | OOBT                |
|-------------|----------------------|------------------------|-------------------|--------------------|-------------------|--------------------|-------------------|--------------------|----------------------|------------------------------------------|--------------------|--------------------------|-----------------------|---------------------|
|             | Труе                 | YAMAHA EF1000          | HONDA<br>EC2500CX | YAMAHA<br>EF2600FW | HONDA<br>EG4000CX | YAMAHA<br>EF4000FW | HONDA<br>EC2500CX | YAMAHA<br>EF2600PW | YAMAHA EF2800FW      | HONDA<br>EG4000CX                        | YAMAHA<br>EF4000PW | HONDA EG5000CX           | P83000BT<br>KD 66500E | YAMAHA<br>EF5200EFV |
|             | Rated voltage        | 220V                   | 22                | 20V                | 230V              | 220V               | 22                | :0V                | 220V                 | 230V                                     | 220V               | 230V                     | 220V                  | 220V                |
|             | Rated frequency      | 50HZ                   | 50                | HZ                 | 50HZ              | 50HZ               | 50                | HZ                 | 50HZ                 | 50HZ                                     | 50HZ               | 50HZ                     | 50HZ                  | 50HZ                |
|             | Rated ouyput         | 0.7KVA                 | 2.0KVA            | 2.0KVA             | 3.2KVA            | 2.9KVA             | 2.0KVA            | 2.0KVA             | 2.0KVA               | 3.2KVA                                   | 2,9KVA             | 4.0KVA                   | 5.5KVA                | 3.8KVA              |
| rator       | Maximum output       | 0.9KVA                 | 2,2KVA            | 2.3KVA             | 3.6KVA            | 3,3KVA             | 2,2KVA            | 2,3KVA             | 2,3KVA               | 3.6KVA                                   | 3,3KVA             | 4.5KVA                   | 5,9KVA                | 4.5KVA              |
| Generator   | Fuel                 | 93#Gasoline            | 93#G              | asoline            | 93#G              | asoline            | 93#G              | asoline            | 93#Gasoline          | 93#Ga                                    | asoline            | 93#Gasoline              | Diese                 | Gasoline            |
|             | Fuel consumption     | 0,5L/hr                | 1.13L/hr          | 1.2L/hr            | 2.0L/hr           | 2.0L/hr            | 1.13L/hr          | 1.2L/hr            | 1.2L/hr              | 2.0L/hr                                  | 2.0L/hr            | 2.5L/hr                  | 2.7L/hr               | 2.6L/hr             |
|             | Working hours        | 7.7hr                  | 13hr              | 10hr               | 11.9hr            | 11.9hr             | 13hr              | 10hr               | 10hr                 | 11.9hr                                   | 11,9hr             | 9,5hr                    | 37hr                  | 9.7hr               |
|             | Fuel tank capacity   | 3.8L                   | 15L               | 12L                | 25L               | 24L                | 15L               | 12L                | 12L                  | 25L                                      | 24L                | 24L                      | 100L                  | 25L                 |
|             | Net weight           | 23kg                   | 45kg              | 42kg               | 79kg              | 71kg               | 45kg              | 42kg               | 42kg                 | 79kg                                     | 71kg               | 82,5kg                   | 100kg                 | 86kg                |
|             | Watt×number          | 180W × 1Lamps          | 1,000W            | ×1Lamps            | LED 1             | 000w               | LED 10            | 00w                | LED 1,000W           | 1,000W                                   | × 2Lamps           | 1,000W × 3Lamps          | 1,000W                | × 3Lamps            |
|             | Total uminousness    | 36,000lm               | 110,0             | 000 <b>i</b> m     | 220,0             | 000lm              | 220,0             | 00lm               | 220,000lm            | 220,0                                    | 000 <b>i</b> m     | 330.000 <b>i</b> m       | 330,0                 | 000 <b>l</b> m      |
| ody         | Number of exponsible | 2                      | Bend              | l type             | 3                 | 11<br>11           |                   | 4                  | 4                    | ļ                                        | 5                  | 5                        |                       | 3                   |
| -           | Length of expansible | 2,750mm                | 1,385–3           | 8,630mm            | 1,725–6           | i,100mm            | 1,280-4           | 4,170mm            | 2,220-4,950mm        | 2,220-5                                  | ,770mm             | 3,000–6,100mm            | Max                   | 9 <b>.</b> 2m       |
| Light Tower | Retracted<br>LWH     | 1,100 × 550<br>× 800mm | -                 | -                  |                   |                    | 10000             | ×530<br>80mm       | 1080×780<br>×1,660mm | 1.1.1.1.1.1.1.1.1.1.1.1.1.1.1.1.1.1.1.1. | ×830<br>70mm       | 1,530 × 950<br>× 2,200mm | 12                    | x 1,550<br>00mm     |
|             | Maximum indination   | < 10°                  | < 1               | 0°                 | <1                | 0°                 | < '               | 10°                | < 10°                | <1                                       | 0°                 | < 10°                    | < 1                   | D.e                 |
|             | Anti-wind            | ≤6                     | Ŵ                 | 6                  | =                 | 66                 |                   | ≤6                 | ≪6                   | 4                                        | 6                  | ≪6                       | \$                    | 8                   |
|             | Total weight         | 45kg                   | 59                | kg                 | 70                | )kg                | 7!                | 5kg                | 135kg                | 20                                       | 8kg                | 308kg                    | 720                   | )kg                 |