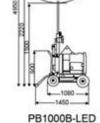

## BALLOON LIGHT SPECIFICATIONS

| Ite         | Model                | PB410-400BLED          | PB10              | 00BA               | PB1000            | BS-LED             | PB1000B           | WS-LED             | PB1000B-LED          | PB2                                      | 000B               | PB3000B                  | PB30                  | OOBT                |
|-------------|----------------------|------------------------|-------------------|--------------------|-------------------|--------------------|-------------------|--------------------|----------------------|------------------------------------------|--------------------|--------------------------|-----------------------|---------------------|
|             | Труе                 | YAMAHA EF1000          | HONDA<br>EC2500CX | YAMAHA<br>EF2600FW | HONDA<br>EG4000CX | YAMAHA<br>EF4000FW | HONDA<br>EC2500CX | YAMAHA<br>EF2600PW | YAMAHA EF2800FW      | HONDA<br>EG4000CX                        | YAMAHA<br>EF4000PW | HONDA EG5000CX           | P83000BT<br>KD 66500E | YAMAHA<br>EF5200EFV |
|             | Rated voltage        | 220V                   | 22                | 20V                | 230V              | 220V               | 22                | :0V                | 220V                 | 230V                                     | 220V               | 230V                     | 220V                  | 220V                |
|             | Rated frequency      | 50HZ                   | 50                | HZ                 | 50HZ              | 50HZ               | 50                | HZ                 | 50HZ                 | 50HZ                                     | 50HZ               | 50HZ                     | 50HZ                  | 50HZ                |
|             | Rated ouyput         | 0.7KVA                 | 2.0KVA            | 2.0KVA             | 3.2KVA            | 2.9KVA             | 2.0KVA            | 2.0KVA             | 2.0KVA               | 3.2KVA                                   | 2,9KVA             | 4.0KVA                   | 5.5KVA                | 3.8KVA              |
| rator       | Maximum output       | 0.9KVA                 | 2,2KVA            | 2.3KVA             | 3.6KVA            | 3,3KVA             | 2,2KVA            | 2,3KVA             | 2,3KVA               | 3.6KVA                                   | 3,3KVA             | 4.5KVA                   | 5,9KVA                | 4.5KVA              |
| Generator   | Fuel                 | 93#Gasoline            | 93#G              | asoline            | 93#G              | asoline            | 93#G              | asoline            | 93#Gasoline          | 93#Ga                                    | asoline            | 93#Gasoline              | Diese                 | Gasoline            |
|             | Fuel consumption     | 0,5L/hr                | 1.13L/hr          | 1.2L/hr            | 2.0L/hr           | 2.0L/hr            | 1.13L/hr          | 1.2L/hr            | 1.2L/hr              | 2.0L/hr                                  | 2.0L/hr            | 2.5L/hr                  | 2.7L/hr               | 2.6L/hr             |
|             | Working hours        | 7.7hr                  | 13hr              | 10hr               | 11.9hr            | 11.9hr             | 13hr              | 10hr               | 10hr                 | 11.9hr                                   | 11,9hr             | 9,5hr                    | 37hr                  | 9.7hr               |
|             | Fuel tank capacity   | 3.8L                   | 15L               | 12L                | 25L               | 24L                | 15L               | 12L                | 12L                  | 25L                                      | 24L                | 24L                      | 100L                  | 25L                 |
|             | Net weight           | 23kg                   | 45kg              | 42kg               | 79kg              | 71kg               | 45kg              | 42kg               | 42kg                 | 79kg                                     | 71kg               | 82,5kg                   | 100kg                 | 86kg                |
|             | Watt×number          | 180W × 1Lamps          | 1,000W            | ×1Lamps            | LED 1             | 000w               | LED 10            | 00w                | LED 1,000W           | 1,000W                                   | × 2Lamps           | 1,000W × 3Lamps          | 1,000W                | × 3Lamps            |
|             | Total uminousness    | 36,000lm               | 110,0             | 000 <b>i</b> m     | 220,0             | 000lm              | 220,0             | 00lm               | 220,000lm            | 220,0                                    | 000 <b>i</b> m     | 330.000 <b>i</b> m       | 330,0                 | 000 <b>l</b> m      |
| ody         | Number of exponsible | 2                      | Bend              | l type             | 3                 | 11<br>11           |                   | 4                  | 4                    | ļ                                        | 5                  | 5                        |                       | 3                   |
| -           | Length of expansible | 2,750mm                | 1,385–3           | 8,630mm            | 1,725–6           | i,100mm            | 1,280-4           | 4,170mm            | 2,220-4,950mm        | 2,220-5                                  | ,770mm             | 3,000–6,100mm            | Max                   | 9 <b>.</b> 2m       |
| Light Tower | Retracted<br>LWH     | 1,100 × 550<br>× 800mm | -                 | -                  |                   |                    | 10000             | ×530<br>80mm       | 1080×780<br>×1,660mm | 1.1.1.1.1.1.1.1.1.1.1.1.1.1.1.1.1.1.1.1. | ×830<br>70mm       | 1,530 × 950<br>× 2,200mm | 12                    | x 1,550<br>00mm     |
|             | Maximum indination   | < 10°                  | < 1               | 0°                 | <1                | 0°                 | < '               | 10°                | < 10°                | <1                                       | 0°                 | < 10°                    | < 1                   | D.e                 |
|             | Anti-wind            | ≤6                     | Ŵ                 | 6                  | =                 | 66                 |                   | ≤6                 | ≪6                   | 4                                        | 6                  | ≪6                       | \$                    | 8                   |
|             | Total weight         | 45kg                   | 59                | kg                 | 70                | )kg                | 7!                | 5kg                | 135kg                | 20                                       | 8kg                | 308kg                    | 720                   | )kg                 |