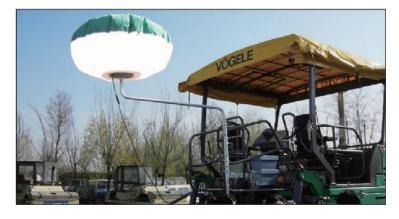

## PB1000BA

- Metal Halite Lamp 1000W x 1 lamps can be used with home electric system 220 Vol/50Hz and generator.
- Anti-glare, shadow less, high luminance (110,000 lm) and large scale illumination in range of 360°. Safe for driver's eyes and easy to recognize the construction site in the distance and guarantees safety construction
- Light pollution-free. It protects the environment and improves construction conditions.
- Advertisement can be made on the surface of balloon to improve enterprise's popularity.
- Applicable for the safety construction of highways, expressways and airport.
- Equipped with generator, more flexibility, more professional.
- Adopts bend type; up to 3.630m, 360° rotation.

- Balloon construction: adopted reliable performance & high pressure & cooling-fan & foldable & stronger wind resistance.
- Balloon envelop is made up of exclusive & rain proof & import fabric Nylon materials, better light transmission, rain proof, sun protection, anti-aging and toughness etc.
- Standard equipped with inflatable, high performance tires. More accord with complex traffic environment to use, such as disaster areas.
- Maximum inclination working is not more than 10°.
- Anti-wind for 6m/s.
- It is applicable for night time paving.
- The attachable-type light tower saves labor and energy with night getting closer, truckers, paver drivers and construction workers are capable of accurately confirming their location and working environment. That guarantees safe construction and efficient work.
- -It can be simply installed and dismantled.