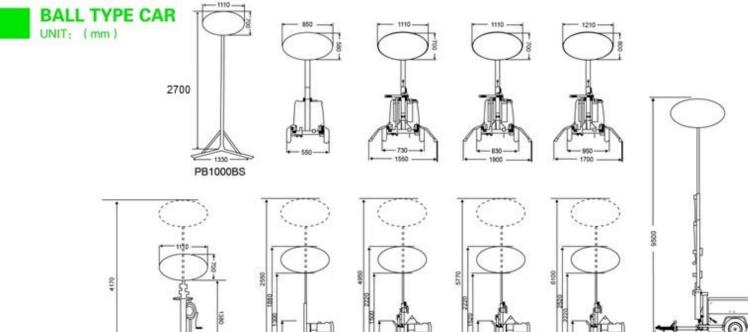

## BALLOON LIGHT SPECIFICATIONS

| Iter        | Model                | PB410-400BLED       | PB10              | 00BA               | PB1000            | BS-LED             | PB1000B             | WS-LED             | PB1000B-LED             | PB2                   | 000B               | PB3000B                  | PB30                       | OOBT                |
|-------------|----------------------|---------------------|-------------------|--------------------|-------------------|--------------------|---------------------|--------------------|-------------------------|-----------------------|--------------------|--------------------------|----------------------------|---------------------|
|             | Труе                 | YAMAHA EF1000       | HONDA<br>EC2500CX | YAMAHA<br>EF2600FW | HONDA<br>EG4000CX | YAMAHA<br>EF4000FW | HONDA<br>EC2500CX   | YAMAHA<br>EF2600PW | YAMAHA EF2800FW         | HONDA<br>EG4000CX     | YAMAHA<br>EF4000FW | HONDA EG5000CX           | P83000BT<br>KD 66500E      | YAMAHA<br>EF5200EFM |
|             | Rated voltage        | 220V                | 22                | 20V                | 230V              | 220V               | 22                  | :0V                | 220V                    | 230V                  | 220V               | 230V                     | 220V                       | 220V                |
|             | Rated frequency      | 50HZ                | 50                | HZ                 | 50HZ              | 50HZ               | 50                  | HZ                 | 50HZ                    | 50HZ                  | 50HZ               | 50HZ                     | 50HZ                       | 50HZ                |
|             | Rated ouyput         | 0.7KVA              | 2.0KVA            | 2.0KVA             | 3.2KVA            | 2.9KVA             | 2.0KVA              | 2.0KVA             | 2.0KVA                  | 3.2KVA                | 2,9KVA             | 4.0KVA                   | 5.5KVA                     | 3.8KVA              |
| rator       | Maximum output       | 0.9KVA              | 2.2KVA            | 2,3KVA             | 3.6KVA            | 3,3KVA             | 2,2KVA              | 2.3KVA             | 2,3KVA                  | 3.6KVA                | 3,3KVA             | 4.5KVA                   | 5,9KVA                     | 4.5KVA              |
| Generator   | Fuel                 | 93#Gasoline         | 93#G              | asoline            | 93#G              | asoline            | 93#G                | asoline            | 93#Gasoline             | 93#Ga                 | asoline            | 93#Gasoline              | Diese                      | Gasoline            |
|             | Fuel consumption     | 0,5L/hr             | 1.13L/hr          | 1.2L/hr            | 2.0L/hr           | 2.0L/hr            | 1.13L/hr            | 1.2L/hr            | 1.2L/hr                 | 2.0L/hr               | 2.0L/hr            | 2,5L/hr                  | 2.7L/hr                    | 2.6L/hr             |
|             | Working hours        | 7.7hr               | 13hr              | 10hr               | 11.9hr            | 11.9hr             | 13hr                | 10hr               | 10hr                    | 11.9hr                | 11.9hr             | 9,5hr                    | 37hr                       | 9.7hr               |
|             | Fuel tank capacity   | 3.8L                | 15L               | 12L                | 25L               | 24L                | 15L                 | 12L                | 12L                     | 25L                   | 24L                | 24L                      | 100L                       | 25L                 |
|             | Net weight           | 23kg                | 45kg              | 42kg               | 79kg              | 71kg               | 45kg                | 42kg               | 42kg                    | 79kg                  | 71kg               | 82,5kg                   | 100kg                      | 86kg                |
|             | Watt×number          | 180W×1Lamps         | 1,000W            | × 1Lamps           | LED 1             | 000w               | LED 10              | 00w                | LED 1,000VV             | 1,000W                | × 2Lamps           | 1,000W×3Lamps            | 1,000W                     | × 3Lamps            |
|             | Total uminousness    | 36,000lm            | 110,0             | 000 <b>i</b> m     | 220,0             | 000lm              | 220,0               | 00lm               | 220,000lm               | 220,0                 | 000 <b>i</b> m     | 330,000 <b>i</b> m       | 330,0                      | 000 <b>l</b> m      |
| Body        | Number of expensiole | 2                   | Bend              | l type             | 3                 | iii                |                     | 4                  | 4                       | ļ                     | 5                  | 5                        |                            | 3                   |
|             | Length of expansible | 2,750mm             | 1,385–3           | 1,385–3,630mm      |                   | 1,7256,100mm       |                     | 1,170mm            | 2,220-4,950mm           | 2,220–5,770mm         |                    | 3,000-6,100mm            | Max 9.2m                   |                     |
| Light Tower | Retracted<br>LWH     | 1,100×550<br>×800mm |                   |                    |                   |                    | 530×530<br>×1,280mm |                    | 1080 × 780<br>× 1,660mm | 1,160×830<br>×1,670mm |                    | 1,530 × 950<br>× 2,200mm | 4,570 × 1,550<br>× 1,500mm |                     |
|             | Maximum indination   | < 10°               | < 1               | 0°                 | < 1               | 0°                 | < '                 | 10°                | < 10°                   | <1                    | 0°                 | < 10°                    | < 1                        | 0°                  |
|             | Anti-wind            | ≪6                  | \$                | 6                  | \$                | 56                 | *                   | ≤6                 | ≪6                      | 4                     | £6                 | ≪6                       | \$                         | 8                   |
|             | Total weight         | 45kg                | 45kg 59kg         |                    | 70kg              |                    | 75kg                |                    | 135kg                   | 208kg                 |                    | 308kg                    | 720kg                      |                     |