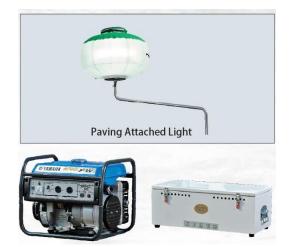

## PB1000BA

- Metal Halite Lamp 1000W x 1 lamps can be used with home electric system 220 Vol/50Hz and generator.
- Anti-glare, shadow less, high luminance (110,000 lm) and large scale illumination in range of 360°. Safe for driver's eyes and easy to recognize the construction site in the distance and guarantees safety construction
- Light pollution-free. It protects the environment and improves construction conditions.
- Advertisement can be made on the surface of balloon to improve enterprise's popularity.
- Applicable for the safety construction of highways, expressways and airport.
- Equipped with generator, more flexibility, more professional.
- Adopts bend type; up to 3.630m, 360° rotation.

- Balloon construction: adopted reliable performance & high pressure & cooling-fan & foldable & stronger wind resistance.
- Balloon envelop is made up of exclusive & rain proof & import fabric Nylon materials, better light transmission, rain proof, sun protection, anti-aging and toughness etc.
- Standard equipped with inflatable, high performance tires. More accord with complex traffic environment to use, such as disaster areas.
- Maximum inclination working is not more than 10°.
- Anti-wind for 6m/s.
- It is applicable for night time paving.
- The attachable-type light tower saves labor and energy with night getting closer, truckers, paver drivers and construction workers are capable of accurately confirming their location and working environment. That guarantees safe construction and efficient work.
- -It can be simply installed and dismantled.